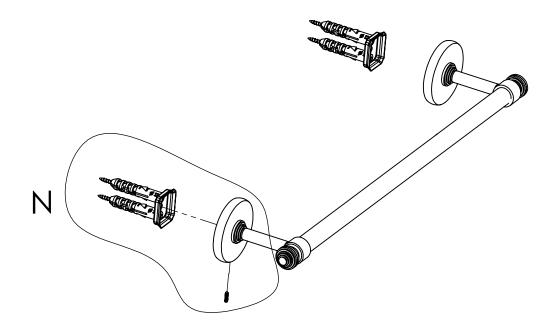

#### Step 2: Attach Bracket to Mounting Plate.

Place bracket on mounting plate and secure by tightening set screw as shown below.