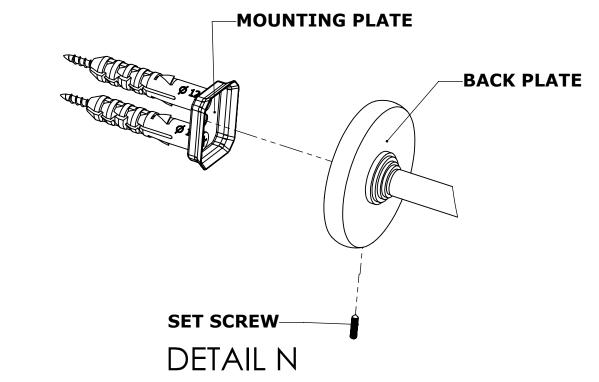

#### Step 2: Attach Bracket to Mounting Plate.

Place bracket on mounting plate and secure by tightening set screw as shown below.