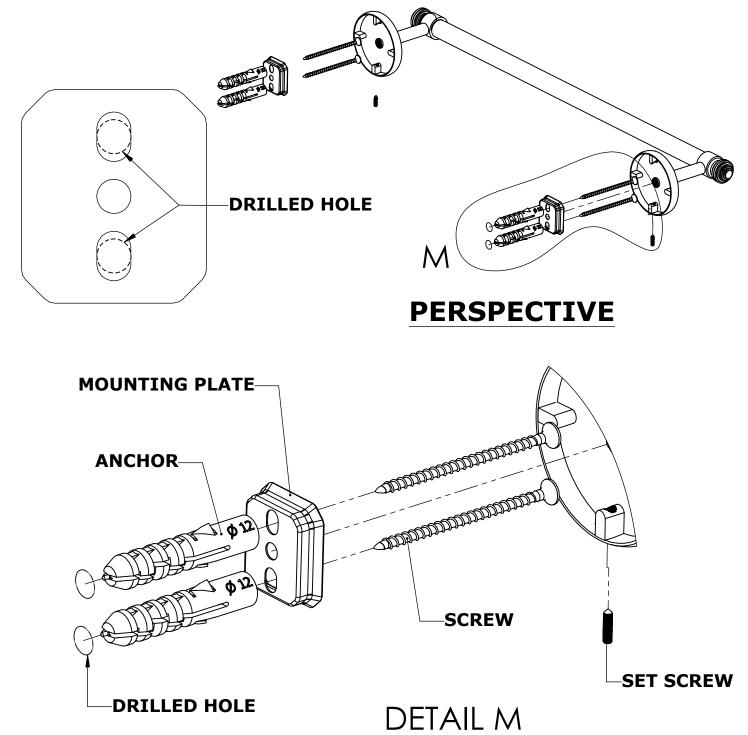

#### Step 1: Drill holes in Wall for screw anchors and attach Mounting Plate to Wall

Determine your desired location for installation and make a mark for the location of the mounting plate. Remove mounting plate from backplate by loosening set screw in backplate as pictured below. Place center hole of mounting plate over mark made above. Make 2 marks where mounting screws will be placed as shown below. Drill hole at each of the marks. (You may substitute other style mounting anchors or screws if desired). Place anchors into the holes made. Place mounting plate over holes and secure to mounting surface using screws as shown below.

### PERSPECTIVE

No portion of this document or any artwork contained herein should reproduced in any way without the written conset of ALLIED BRASS INC.